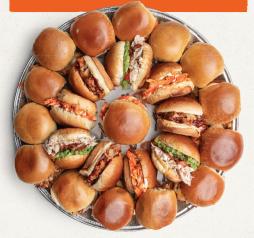

#### SLIDERS (serves 10-12) 380-470 cal./serving An assortment of 24 sliders. Veggie option available upon request.