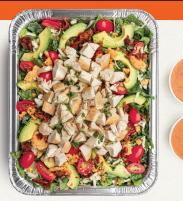

#### MONTEREY (serves 6-8 as an entree, 10-15 as a side) 419-838 cal./serving

Chopped greens, rotisserie chicken, fresh avocado, grape tomatoes and shredded cheese, tossed with toasted cheese crisps and seasoned chicken cracklins. Served with chili lime dressing. Chicken served on the side.

#### SOUTHWEST (serves 6-8 as an entree, 10-15 as a side)

#### 675-1350 cal./serving

Chopped greens, rotisserie chicken, ranchero beans, roasted corn, grape tomatoes, red onion, cilantro, crunchy tortilla strips and shredded cheese. Served with housemade ranch dressing. Chicken served on the side.