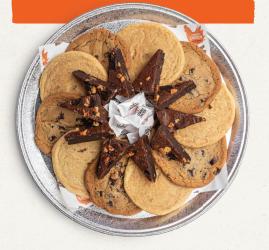

### **DESSERT TRAYS**

HOMEMADE PEACH COBBLER (serves 15 or 30) 214 cal./serving

BANANA PUDDIN' (serves 15 or 30) 340 cal./serving

COOKIE TRAY (serves 10) 480-520 cal./serving

DESSERT TRAY (serves 10) 360-520 cal./serving