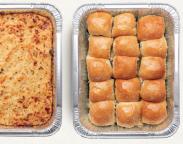

#### SLIDERS (serves 10-12) 380-470 cal./serving An assortment of 24 sliders. Veggie option available upon request.