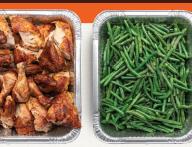

#### **ROTISSERIE CHICKEN (serves 10+)**

204-297 cal./serving

Two pieces of rotisserie chicken per person, choice of two Wild West Sides and a roll.

### **WILD WEST SIDES**

Ask about our seasonal sides!

TWICE BAKED POTATERS™ V,GF BAKED MAC & GREEN BEANS GF, ♥ MEXICAN STI RANCHERO BEANS GF, ♥ BAKED SWEE GARDEN SALAD GF, ♥ SPANISH RIC CHIPS & SALSA ♥

BAKED MAC & CHEESE V MEXICAN STREET CORN V,GF BAKED SWEET POTATOES GF, SPANISH RICE GF,